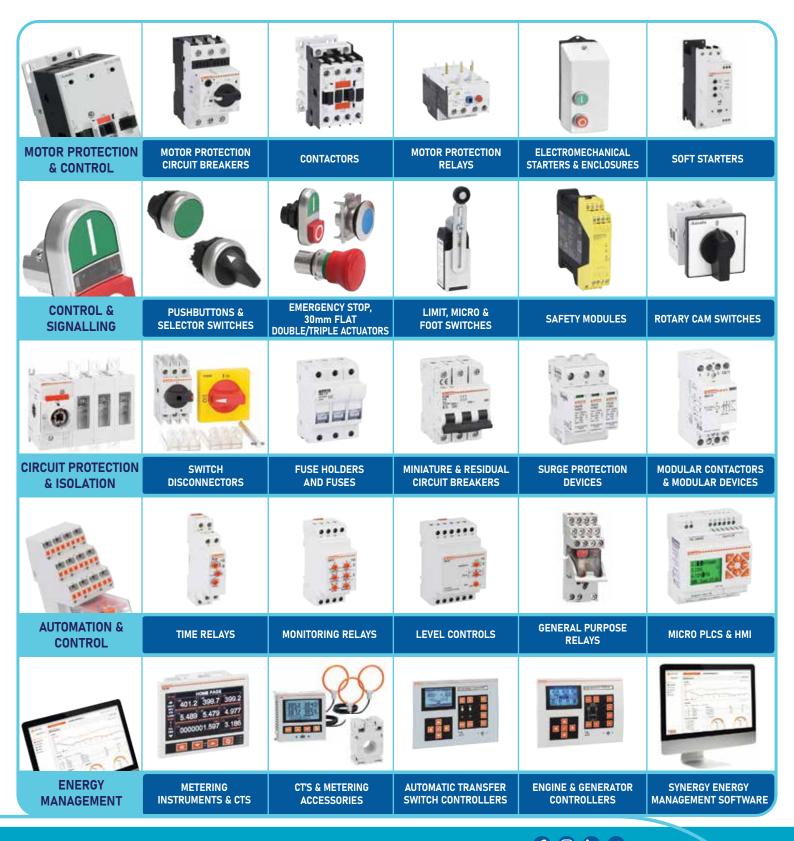

#### **CONTROL AND CIRCUIT PROTECTION**

Mechtric are the Australian distributors of the Lovato Electric range of contactors, motor protection circuit breakers, overload relays, miniature circuit breakers, switch disconnectors, fuse holders and surge protection devices.

#### **PROCESS CONTROLS AND SWITCHES**

We supply a wide range of industrial process controls and switches including Delta Electronics temperature controllers, Lovato Electric level switches, Fantini Cosmi level switches, flow switches and pressure controls. We also represent a comprehensive range of photoelectric, inductive, capacitive and ultrasonic sensors from DataSensing.

#### MOTOR STARTERS AND VARIABLE SPEED DRIVES

Mechtric has a solution to most motor starting and control applications from DOL starters to servo motor drives.

#### Our range includes:

- Lovato Electric DOL, Star-Delta starters & soft starters
- Delta Electronics variable speed drives, including IP66, HVAC, motor pump drives, special application drives and servo systems.
- We can supply a complete solution mounted in enclosure with protection and control devices.

#### **INDUSTRIAL AUTOMATION**

At Mechtric, we can provide complete industrial automation solutions:

- Delta Electronics PLC's, HMI's, VSD's & servo systems
- Lovato Electric smart relays, contactors, control & signalling units, limit switches & soft starters
- DataSensing inductive & photoelectric sensors
- Mechan Controls machine guard safety switches & relays
- EAE enclosure solutions
- Degson terminals
- Sirena stack lights
- PLC support

#### **ENERGY MANAGEMENT**

Mechtric offers a range of solutions to assist with energy management and to improve power quality.

- Lovato Electric energy meters & metering instruments with Synergy local or cloud based energy monitoring software.
- Power factor correction components including Lovato power factor controllers.
- Power factor correction capacitors.
- Enerdoor passive and active harmonic filters.
- Enerdoor EMI filters & sine wave output filters for variable speed drive applications.
- Polylux input and output reactors for harmonics mitigation & motor protection on variable speed drive applications.
- Lovato generator controllers & automatic transfer switch controllers.