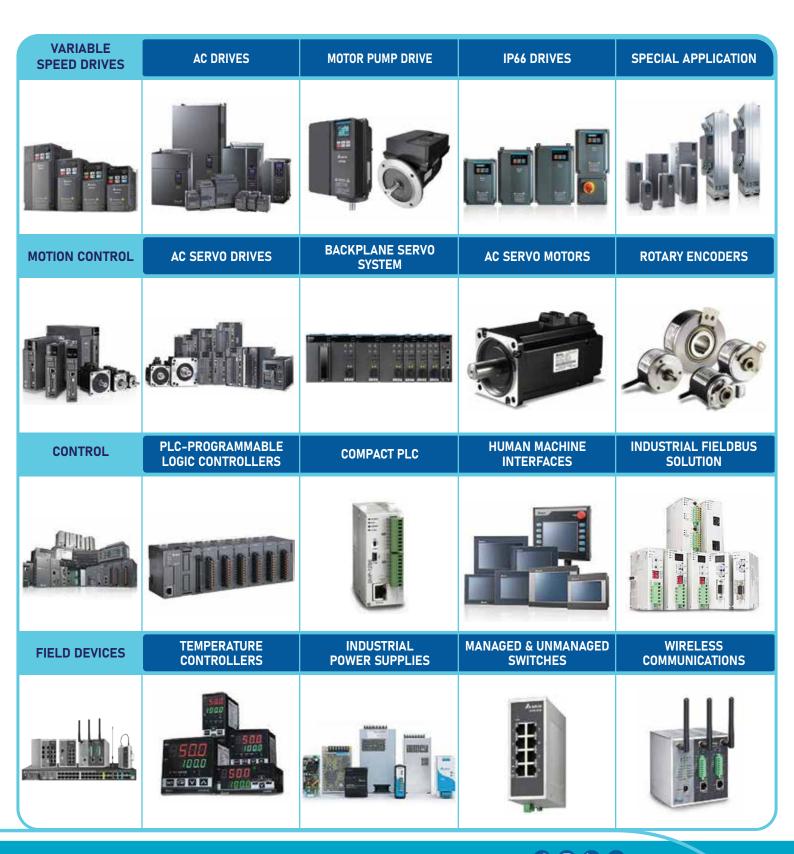

#### MOTOR STARTERS AND VARIABLE SPEED DRIVES

Mechtric has a solution to most motor starting and control applications from DOL starters to servo motor drives.

#### Our range includes:

- Lovato Electric DOL, Star-Delta starters & soft starters
- Delta Electronics variable speed drives, including IP66, HVAC, motor pump drives, special application drives and servo systems.
- We can supply a complete solution mounted in enclosure with protection and control devices.

#### **INDUSTRIAL AUTOMATION**

At Mechtric, we can provide complete industrial automation solutions:

- Delta Electronics PLC's, HMI's, VSD's & servo systems
- Lovato Electric smart relays, contactors, control & signalling units, limit switches & soft starters
- DataSensing inductive & photoelectric sensors
- Mechan Controls machine guard safety switches & relays
- EAE enclosure solutions
- Degson terminals
- Sirena stack lights
- PLC support