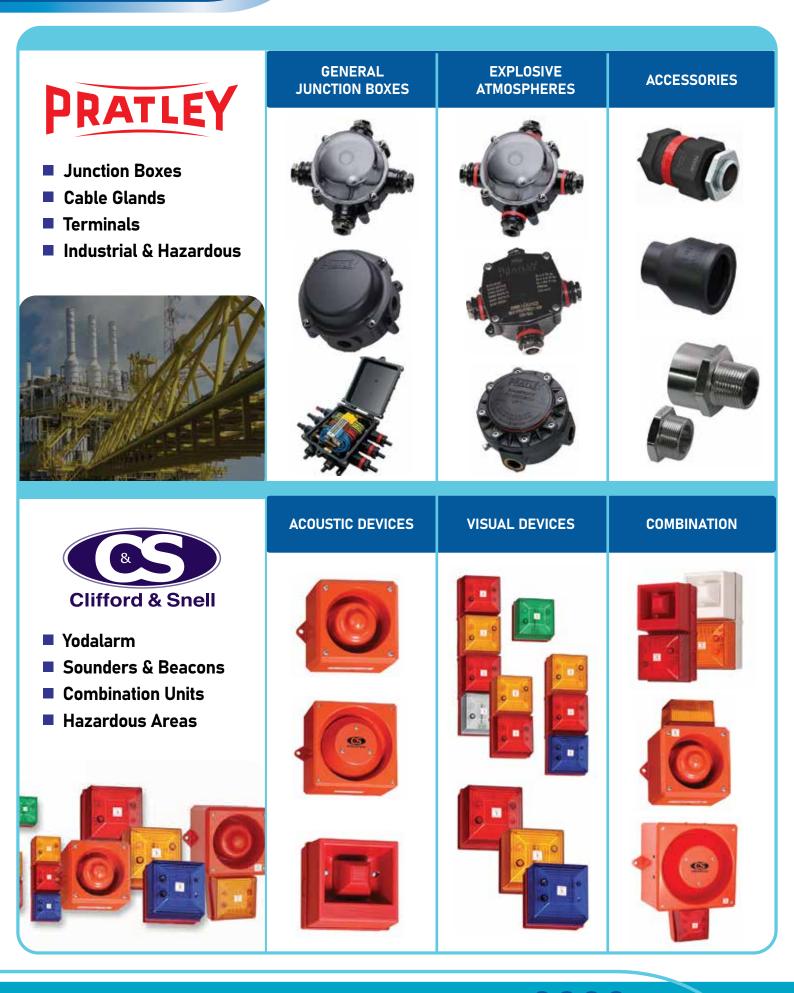

#### Also including:

- Plastic enclosure fans & anti-condensation heaters, thermostats & cable ducting.
- Pratley Junction boxes, Exe GRP & aluminium junction boxes & Exd cable glands
- Degson terminals
- EAE PanelMaster LV Modular Switchgear system for IEC 61439 Standards up to Form 4B

#### AUDIBLE AND VISUAL SIGNALLING

Mechtric supplies a comprehensive range of signalling devices for industrial, mining, oil & gas, commercial and fire protection applications from leading brands including E2S, Sirena, Clifford & Snell and Sirenco. With products ranging from panel mounting buzzers and pilot lights to high power disaster warning sirens. We also specialise in sirens and beacons suitable for hazardous area applications (explosion proof & intrinsically safe) as well as beacons for aircraft obstacle warning.

#### **Flashing Lights and Beacons**

Mechtric supplies a wide range of industrial beacons utilising LED technology, xenon strobe and traditional flashing or rotating filament lamp. Products available for fire, industrial, hazardous area, marine and civil applications.

#### Warning Sirens & Wide Area Signaling

Our range of sirens include electronic sounders, speech and tone sounders, electric motor driven sirens,

electronic and electro-mechanical buzzers, horns and bells. With products suitable for low cost security applications through to high power emergency and warning sirens with voice messages and sound output to cover several kilometers.