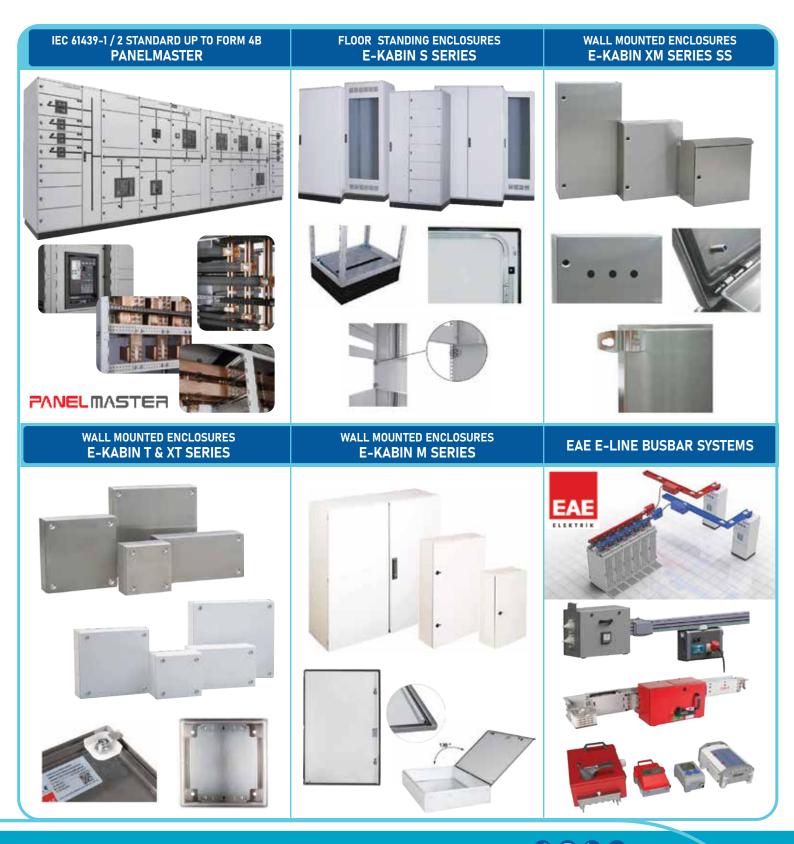

#### **ENCLOSURES AND PANEL COMPONENTS**

Mechtric stocks a full range of EAE powdercoated galvanised steel wall and floor mounting enclosures, stainless-steel wall mounting enclosures, galvanised steel and stainless-steel terminal boxes, GRP and ABS enclosures.

#### Also including:

- Plastic enclosure fans & anti-condensation heaters, thermostats & cable ducting.
- Pratley Junction boxes, Exe GRP & aluminium junction boxes & Exd cable glands
- Degson terminals
- EAE PanelMaster LV Modular Switchgear system for IEC 61439 Standards up to Form 4B

Free Call: 1800 252 995 | E: sales@mechtric.com.au | www.mechtric.com.au f 💿 in 🎔 8.

EAE Elektroteknik established their comprehensive enclosure range in 1995. EAE Elektroteknik specialises in LV Type Tested Licensed Modular Enclosures (PanelMaster), Type Tested Empty Enclosures (E-Kabin), and Rack Cabinets (KabinPlus). The EAE company strives to become a symbol of reliability, continuity, and quality of manufacture. With the expertise of their skilled and knowledgeable staff, the EAE Group has emerged as one of the leading companies in the electrical products market. EAE has five manufacturing sites in Turkey and has global representation with valued distribution partners.