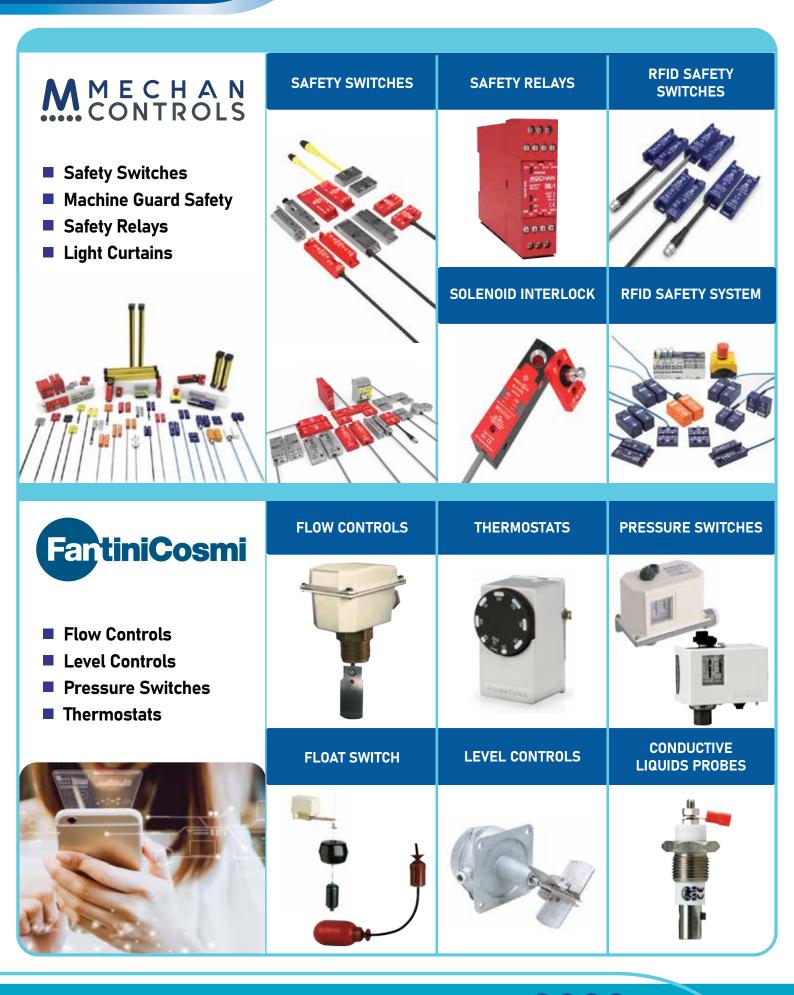

#### **INDUSTRIAL AUTOMATION**

At Mechtric, we can provide complete industrial automation solutions:

- Delta Electronics PLC's, HMI's, VSD's & servo systems
- Lovato Electric smart relays, contactors, control & signalling units, limit switches & soft starters
- DataSensing inductive & photoelectric sensors
- Mechan Controls machine guard safety switches & relays
- EAE enclosure solutions
- Degson terminals
- Sirena stack lights
- PLC support

#### AUDIBLE AND VISUAL SIGNALLING

Mechtric supplies a comprehensive range of signalling devices for industrial, mining, oil & gas, commercial and fire protection applications from leading brands including E2S, Sirena, Clifford & Snell and Sirenco. With products ranging from panel mounting buzzers and pilot lights to high power disaster warning sirens. We also specialise in sirens and beacons suitable for hazardous area applications (explosion proof & intrinsically safe) as well as beacons for aircraft obstacle warning.