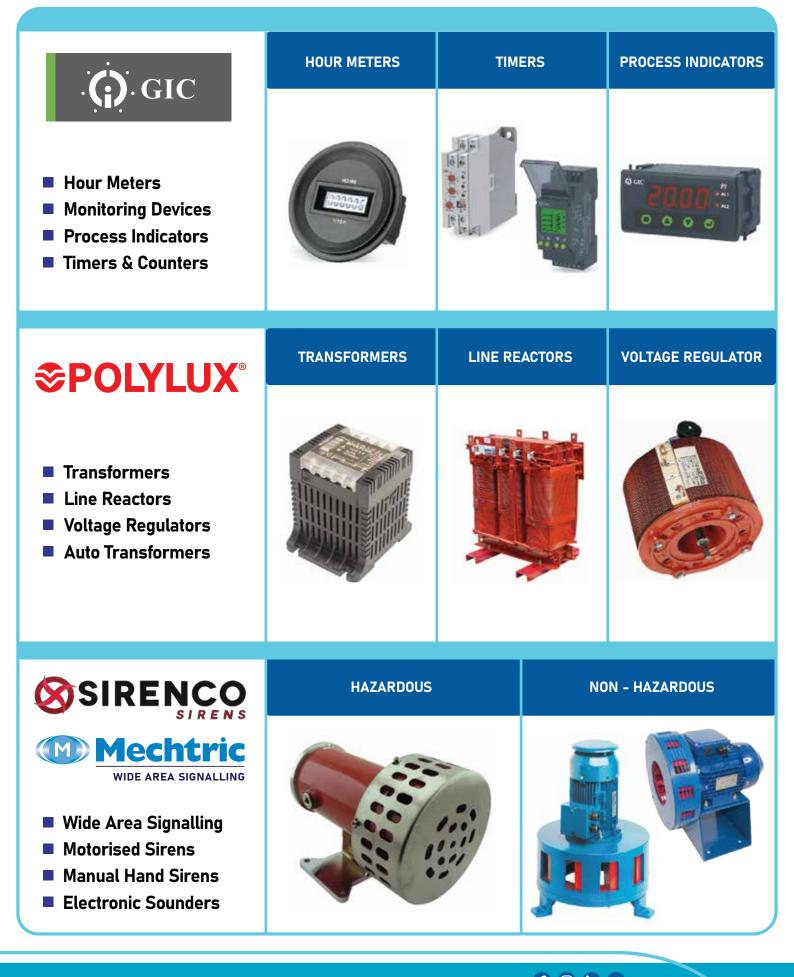

#### **ENERGY MANAGEMENT**

Mechtric offers a range of solutions to assist with energy management and to improve power quality.

- Lovato Electric energy meters & metering instruments with Synergy local or cloud based energy monitoring software.
- Power factor correction components including Lovato power factor controllers.
- Power factor correction capacitors.
- Enerdoor passive and active harmonic filters.
- Enerdoor EMI filters & sine wave output filters for variable speed drive applications.
- Polylux input and output reactors for harmonics mitigation & motor protection on variable speed drive applications.
- Lovato generator controllers & automatic transfer switch controllers.

#### AUDIBLE AND VISUAL SIGNALLING

Mechtric supplies a comprehensive range of signalling devices for industrial, mining, oil & gas, commercial and fire protection applications from leading brands including E2S, Sirena, Clifford & Snell and Sirenco. With products ranging from panel mounting buzzers and pilot lights to high power disaster warning sirens. We also specialise in sirens and beacons suitable for hazardous area applications (explosion proof & intrinsically safe) as well as beacons for aircraft obstacle warning.

#### Warning Sirens & Wide Area Signaling

Our range of sirens include electronic sounders, speech and tone sounders, electric motor driven sirens,

electronic and electro-mechanical buzzers, horns and bells. With products suitable for low cost security applications through to high power emergency and warning sirens with voice messages and sound output to cover several kilometers.