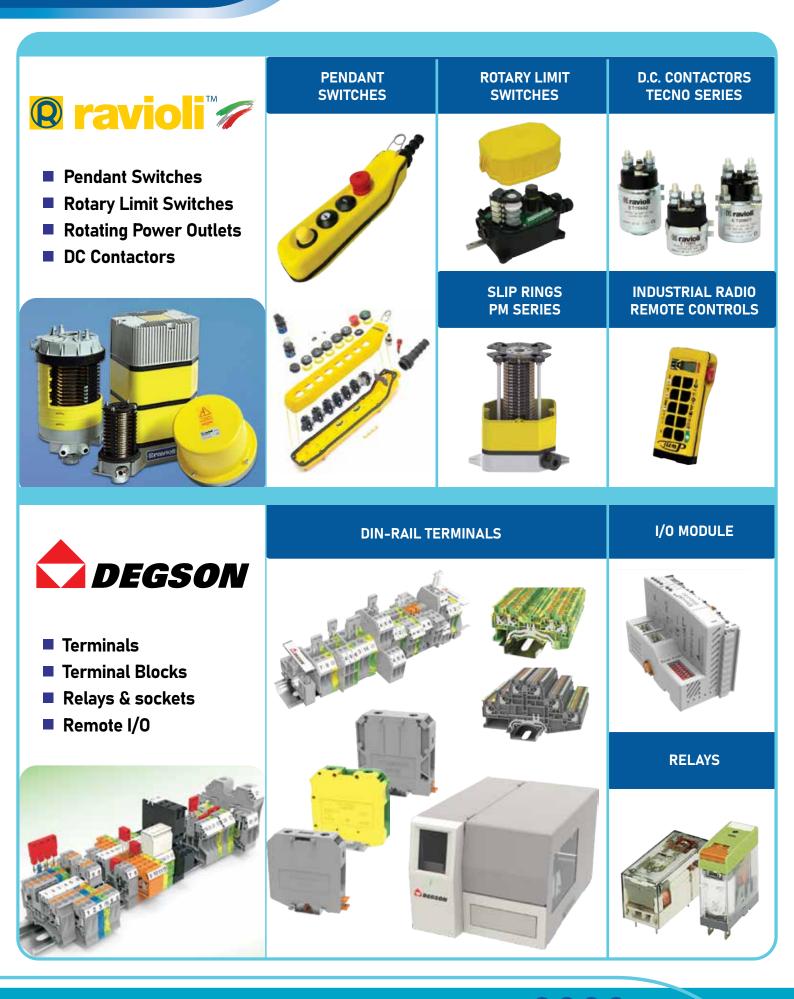

#### **CONTROL AND CIRCUIT PROTECTION**

Mechtric are the Australian distributors of the Lovato Electric range of contactors, motor protection circuit breakers, overload relays, miniature circuit breakers, switch disconnectors, fuse holders and surge protection devices.

#### **PROCESS CONTROLS AND SWITCHES**

We supply a wide range of industrial process controls and switches including Delta Electronics temperature controllers, Lovato Electric level switches, Fantini Cosmi level switches, flow switches and pressure controls. We also represent a comprehensive range of photoelectric, inductive, capacitive and ultrasonic sensors from DataSensing.

#### **INDUSTRIAL AUTOMATION**

At Mechtric, we can provide complete industrial automation solutions:

- Delta Electronics PLC's, HMI's, VSD's & servo systems
- Lovato Electric smart relays, contactors, control & signalling units, limit switches & soft starters
- DataSensing inductive & photoelectric sensors
- Mechan Controls machine guard safety switches & relays
- EAE enclosure solutions
- Degson terminals
- Sirena stack lights
- PLC support

#### **ENCLOSURES AND PANEL COMPONENTS**

Mechtric stocks a full range of EAE powdercoated galvanised steel wall and floor mounting enclosures, stainless-steel wall mounting enclosures, galvanised steel and stainless-steel terminal boxes, GRP and ABS enclosures.

#### Also including:

- Plastic enclosure fans & anti-condensation heaters, thermostats & cable ducting.
- Pratley Junction boxes, Exe GRP & aluminium junction boxes & Exd cable glands
- Degson terminals
- EAE PanelMaster LV Modular Switchgear system for IEC 61439 Standards up to Form 4B